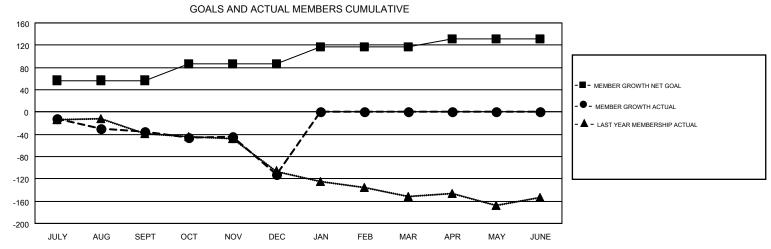

JULY

AUG

SEPT

NOV

DEC

JAN

## GMT MONTHLY MEMBERSHIP PROGRESS REPORT

Multiple District 8

Results as of: 12/31/2017

LOCATION: LOUISIANA

GMT CA 1

DROPPED
MEMBERS ACTUAL
(including transfers)

| GMT: JOE AL   | PICONE        |             |                       |               |                           |                         |  |
|---------------|---------------|-------------|-----------------------|---------------|---------------------------|-------------------------|--|
|               | Club          | os          | Members               |               |                           |                         |  |
|               | RESULTS FOR   | R 2017-2018 | RESULTS FOR 2017-2018 |               |                           |                         |  |
| QUARTER       | NEW CLUB GOAL | NEW CLUBS   | DROPPED CLUBS         | QUARTER       | MEMBER GROWTH NET<br>GOAL | MEMBER GROWTH<br>ACTUAL |  |
| JULY/AUG/SEPT | 1             | 0           | 0                     | JULY/AUG/SEPT | 57                        | 118                     |  |
| OCT/NOV/DEC   | 1             | 0           | 4                     | OCT/NOV/DEC   | 29                        | 56                      |  |
| JAN/FEB/MAR   | 1             | 0           | 0                     | JAN/FEB/MAR   | 31                        | 0                       |  |
| APR/MAY/JUNE  | 1             | 0           | 0                     | APR/MAY/JUNE  | 15                        | 0                       |  |

## GOALS AND ACTUAL NEW CLUBS CUMULATIVE 4 3.5 3 2.5 2 1.5 1 0.5 0

FEB

MAR

APR

MAY

JUNE

| DROPPED CLUBS: 4  DROPPED MEMBERS |           | 65 CLUBS OF 151 ADDED 1 OR MORE NEW MEMBERS | GENDER DISTRI<br>MALE<br>FEMALE | 1BUTION<br>2,929 (69.41%)<br>1,291 (30.59%) |     |
|-----------------------------------|-----------|---------------------------------------------|---------------------------------|---------------------------------------------|-----|
| DECEASED                          | 25        | CLICK HERE FOR CUMULATIVE                   | TOTAL FAMILY UNIT MEMBERS       |                                             | 741 |
| CLUB CANCELLED OTHER              | 56<br>186 | MEMBERSHIP DATA                             | FAMILY MEMBERS PAYING HALF      |                                             | 384 |
| TOTAL                             | 267       |                                             | DUES                            |                                             |     |